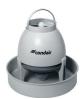

The Condair 3001 really comes into its own in industrial and commercial premises with a room volume of 500 m³. The deflector hood directs the aerosol mist exactly where you require it, as the outlet can be continuously adjusted. The Condair 3001 is equipped with a manually-filled tank, or fully-automatic operation is also possible (i.e. by connecting it to the mains water supply). The thermal overload switch deactivates the unit if the water level drops too low, ensuring maximum operating safety.

Condair Austria Perfektastrasse 45 A-1230 Vienna Phone +43 (0) 1 / 60 33 111-0

Condair ABS3

Condair 3001