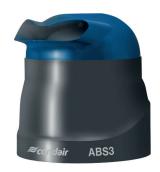

## **ATOMISERS**

Condair 505, 3001 und ABS3

Horizontal or vertical? The deflector hoods supplied with this compact atomiser enable individual direction of a fine aero¬sol mist absolutely free of droplets. The unit can be cleaned with a minimum of effort, and you can decide whether you wish to connect your Condair 505 to the mains water supply or, alternatively, utilise the manually-filled water tank.