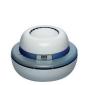

## **ATOMISERS**

Condair 505, 3001 und ABS3

Horizontal or vertical? The deflector hoods supplied with this compact atomiser enable individual direction of a fine aero¬sol mist absolutely free of droplets. The unit can be cleaned with a minimum of effort, and you can decide whether you wish to connect your Condair 505 to the mains water supply or, alternatively, utilise the manually-filled water tank.