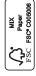

120° or 360° spray angle, wall- or ceiling-mounted, 1.1–6.5 l/h output:
The Condair ABS3 is not only ideal for halls with various humidity zones. Its on/off or constant 0-10 V control signal enables you to precisely adapt humidity to ambient conditions. Its small water tank (drains 120 times an hour) and its electronically controlled rinsing guarantee safety, a long service life and low operating costs to make the Condair ABS3 the most hygienic unit of its kind.