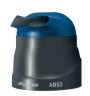

120° or 360° spray angle, wall- or ceiling-mounted, 1.1–6.5 l/h output:
The Condair ABS3 is not only ideal for halls with various humidity zones. Its on/off or constant 0-10 V control signal enables you to precisely adapt humidity to ambient conditions. Its small water tank (drains 120 times an hour) and its electronically controlled rinsing guarantee safety, a long service life and low operating costs to make the Condair ABS3 the most hygienic unit of its kind.

Condair Austria Perfektastrasse 45 A-1230 Vienna Phone +43 (0) 1 / 60 33 111-0

Condair ABS3

Condair 3001