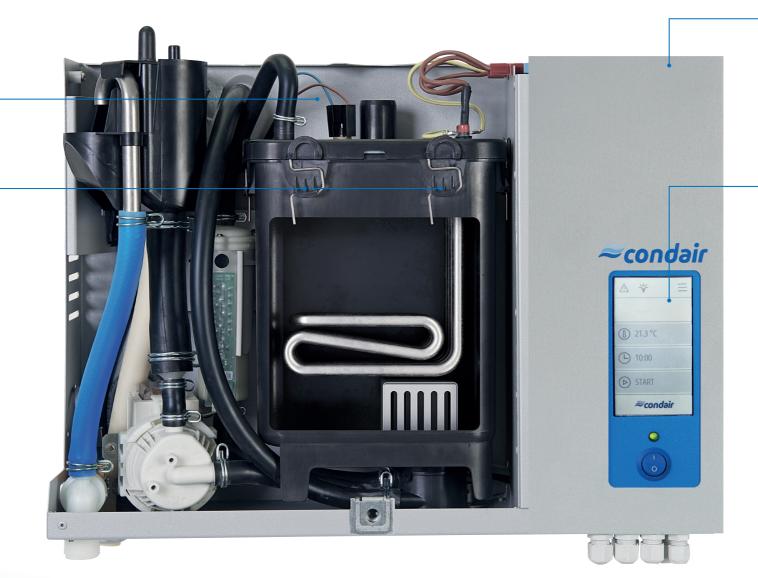

## Service-friendly design

The design of the Condair RM allows all maintenance work to be carried out at the front. This means that even in situations where there is limited space or only front access, the system can be serviced.

### Cleanable steam block

The steam block is equipped with ergonomic clamps that allow the steam block to be opened and cleaned in just a few easy steps.

# Touch Controller for precise control

The heating elements of the Condair RM are hybrid controlled. This type of regulation is characterized by a long life expectancy and operational reliability.