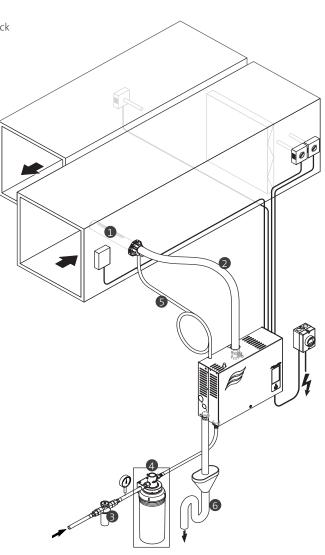

#### Accessories

- Steam distributor [1]
- Steam distribution hose [2]
- Mesh filter valve [3]
- Filter cartridge [4]
- Drain hose [5]
- Open funnel with water separator [6]