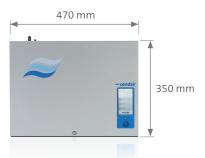

### Compact dimensions

Thanks to its extremely compact dimensions, the Condair RM can also be used if there is limited space available or in systems where a humidification unit is to be retrofitted.

# **Technical Data**

|                           |      | RM 2            | RM 4 | RM 6 | RM 8 |
|---------------------------|------|-----------------|------|------|------|
| 230 VAC / 1 Ph / 50–60 Hz | kg/h | 2.0             | 4.0  | 6.0  | 8.0  |
| 400 VAC / 3 Ph / 50–60 Hz | kg/h | -               | -    | 6.0  | 8.0  |
| PN Max                    | kW   | 2.0             | 3.5  | 5.0  | 6.5  |
| Dimensions (W x H x D)    | mm   | 470 x 350 x 150 |      |      |      |
| Operating weight          | kg   | 12.9            | 12.9 | 12.9 | 12.9 |
| Compliance                |      | CE, VDE, DVGW   |      |      |      |