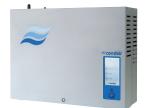

# SMALL AND POWERFUL

Compact steam humidifier Condair **RM** 

Humidification, dehumidification and evaporative cooling

### Compact dimensions

Thanks to its extremely compact dimensions, the Condair RM can also be used if there is limited space available or in systems where a humidification unit is to be retrofitted.