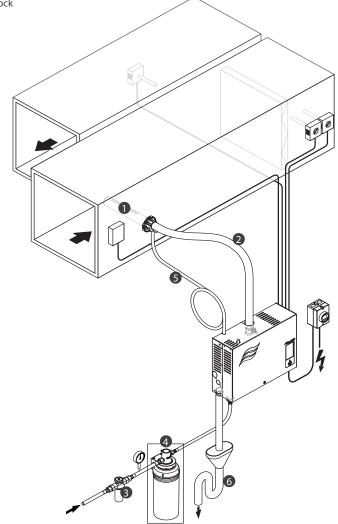

#### Accessories

- Steam distributor [1]
- Steam distribution hose [2]
- Mesh filter valve [3]
- Filter cartridge [4]
- Drain hose [5]
- Open funnel with water separator [6]