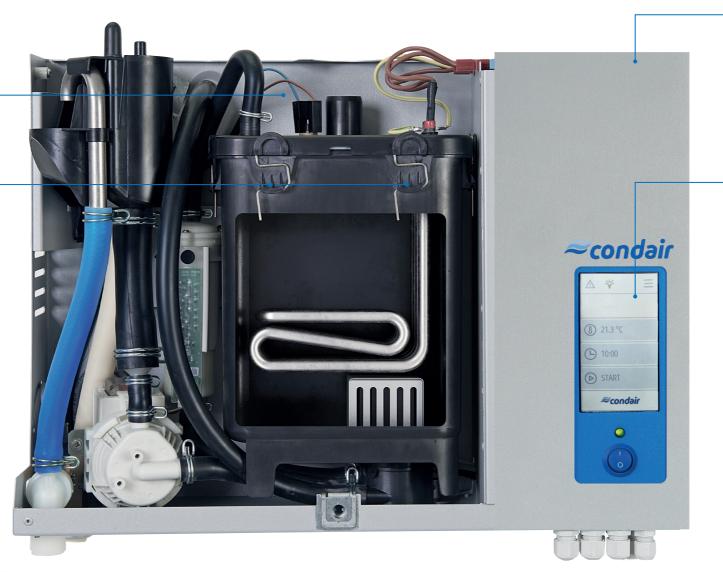

#### Service-friendly design

The design of the Condair RM allows all maintenance work to be carried out at the front. This means that even in situations where there is limited space or only front access, the system can be serviced.

#### Cleanable steam block

The steam block is equipped with ergonomic clamps that allow the steam block to be opened and cleaned in just a few easy steps.

#### Touch Controller for precise control

The heating elements of the Condair RM are hybrid controlled. This type of regulation is characterized by a long life expectancy and operational reliability.