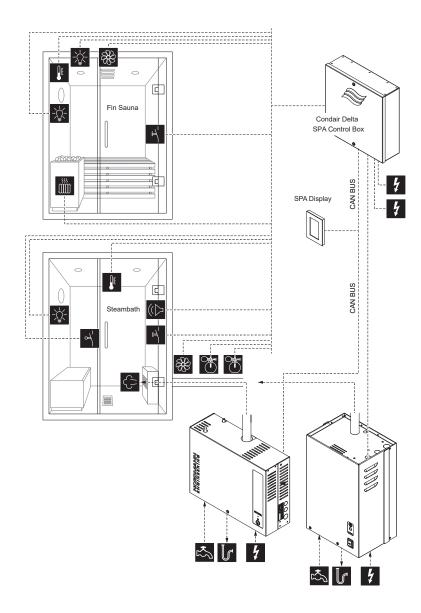

# Condair **Spa Control Delta**

The innovative spa control for simultaneous control of steam bath, caldarium, rasul and different sauna variants such as bio and fin sauna.

It is possible to control various accessories such as light, fragrance, fan, freely configurable relay. It enables managing a steam bath and a fin sauna simultaneously and independently of each other with the same display. Operation is via a modern touch display, which is available in various versions.

## The following connections are possible:

- 2 x Fan
- 2 x Light
- 2 x Fragrance pump 230 V
- 2 x Potential-free relay contact
- 2 x Start-/Stop button
- 2 x Temperature sensor (KTY,PT1000,PT100)
- 1 x Emergency stop
- 1 x Humidity sensor
- 1 x Bench heating
- 1 x Wall heating
- 1 x Sauna stove up to 9KW (option)
- 1 x Transformer (option)