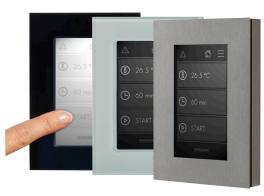

# **External Touch Display**

Optionally a remote touch display can be connected to the Omega steam generator.

It is available as flush-mounted or wall-mounted version, with only 19-mm wall oustanding. You have the choice from three standard frames: brushed stainless steel, white or black glass. There are two different display layouts matching to the selected cover.

The cleverly designed magnetic frame

construction, however, also allows steam bath builders to individualize the fitting with a material of the customer's liking.

The external display in three versions

**Modbus**<sup>®</sup>